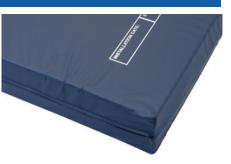

#### Zip around three sides

Allows easy inspection of the foam core and easy removal for laundering.