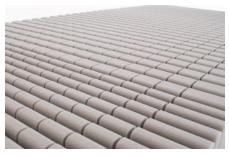

## Effective Pressure Ulcer Prevention

The core of the *Invacare* **Essential Plus** is constructed from a series of 'keyhole cut' cells, which move independently to evenly distribute weight, promoting greater comfort and facilitating pressure ulcer prevention.