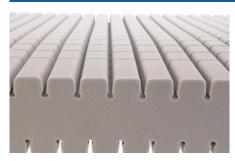

## Effective Pressure Ulcer Prevention

The core of the *Invacare* **Essential Plus** is constructed from a series of 'keyhole cut' cells, which move independently to evenly distribute weight, promoting greater comfort and facilitating pressure ulcer prevention.

#### **Turn and rotate**

Double sided castellated foam allows the mattress to be turned or rotated for increased product longevity.

Available in the following sizes:

L2000 x W855 Order code: 1576201 L1950 x W880 Order code: 1576200 L2050 x W880 Order code: 1629154