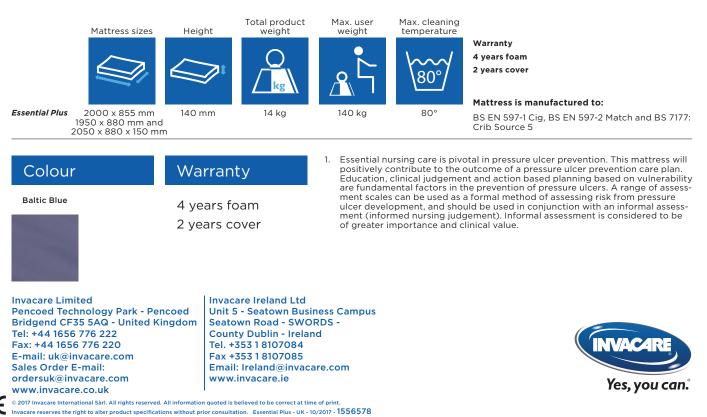

#### **Turn and rotate**

Double sided castellated foam allows the mattress to be turned or rotated for increased product longevity.

Available in the following sizes:

L2000 x W855 Order code: 1576201 L1950 x W880 Order code: 1576200 L2050 x W880 Order code: 1629154

# Technical data

For more information about this product, including the product's user manual, please visit www.invacare.co.uk.