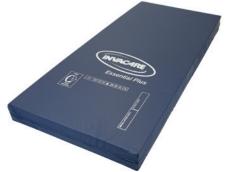

A cost effective pressure redistributing mattress

The *Invacare* **Essential Plus** is an entry level pressure ulcer prevention mattress designed for the community healthcare environment. Practical and durable, this mattress offers comfort, support and pressure redistribution at a cost effective price. The **Essential Plus** is suitable for those considered at **'High Risk'**<sup>1</sup> of developing pressure ulcers.